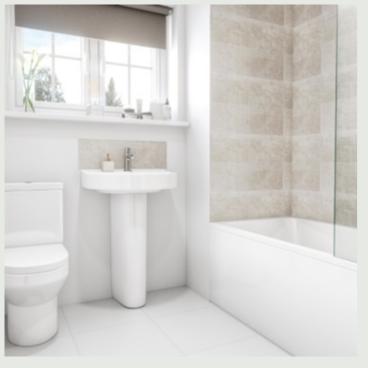

# BATHROOMS

**Toilet** Roca The Gap 1 close coupled WC tap hole handbasin

Bath Roca The Gap no tap hole bath

**Bath Taps** Hansgrohe ecostat mixer Stelrad chrome towel rail

Radiator

**Wall Tiles** Porcelenosa Park Gris

Turin Blanco

OTHER ITEMS (NO IMAGE AVAILABLE)

Sockets, Switches Face Plates - white