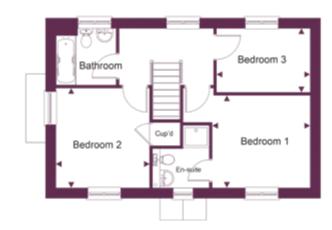

SYCAMORE VIEW

Bedroom 3

Bedroom 1

Bedroom 2

# FIRST FLOOR

3.79m (12'5") x 5.59m (11'7") Bedroom 1 Bedroom 2 3.49m (11'5") x 3.39m (11'1") 3.45m (11'4") × 3.00m (9'10") Bedroom 3 Bedroom 4 2.25m (7'5") x 3.00m (9'10")