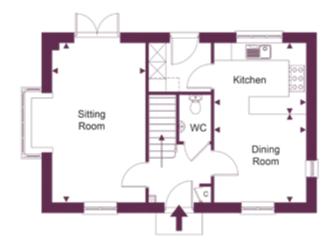

# GROUND FLOOR

Kitchen 3.45m (11'4") x 4.68m (15'4") Family/Dining 3.79m (12'5") x 5.59m (18'4") Sitting Room 3.55m (11'8") x 5.59m (18'4")

# FIRST FLOOR

3.79m (12'5") x 5.59m (11'7") Bedroom 1 Bedroom 2 3.49m (11'5") x 3.39m (11'1") 3.45m (11'4") × 3.00m (9'10") Bedroom 3 Bedroom 4 2.25m (7'5") x 3.00m (9'10")