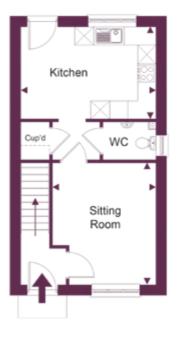

# GROUND FLOOR

Kitchen Sitting Room 4.47m (14'8") x 3.04m (10'0") 3.42m (11'3") x 4.03m (13'3")