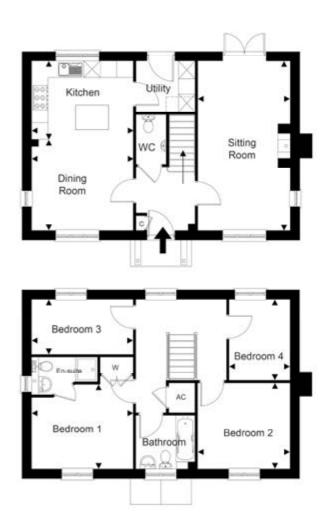

# GROUND FLOOR

 Kitchen
 3.18m (10'5") x 2.45m (8'0")

 Dining Room
 3.18m (10'5") x 3.03m (9'11")

 Sitting Room
 3.23m (10'7") x 5.48m (18'0")

# FIRST FLOOR

 Bedroom 1
 3.37m (11'1") × 3.18m (10'5")

 Bedroom 2
 3.23m (10'7") × 3.43m (11'3")

 Bedroom 3
 3.23m (10'7") × 2.20m (7'3")