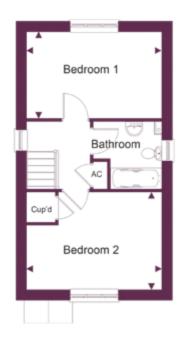

# GROUND FLOOR (PLOT 7)

 Kitchen
 4.47m (14'8") x 3.04m (10'0")

 Sitting Room
 3.42m (11'3") x 4.03m (13'3")

# FIRST FLOOR (PLOT 8)

 Bedroom 1
 4.47m (14'8") × 3.23m (10'7")

 Bedroom 2
 4.47m (14'8") × 2.87m (9'5")

\*Please note that the floor plans for Plot 8 are handed (the mirror opposite of Plot 7 shown above).

# GROUND FLOOR

Kitchen Sitting Room 4.47m (14'8") x 3.04m (10'0") 3.42m (11'3") x 4.03m (13'3")

# FIRST FLOOR

 Bedroom 1
 4.47m (14'8") x 3.23m (10'7")

 Bedroom 2
 4.47m (14'8") x 2.87m (9'5")