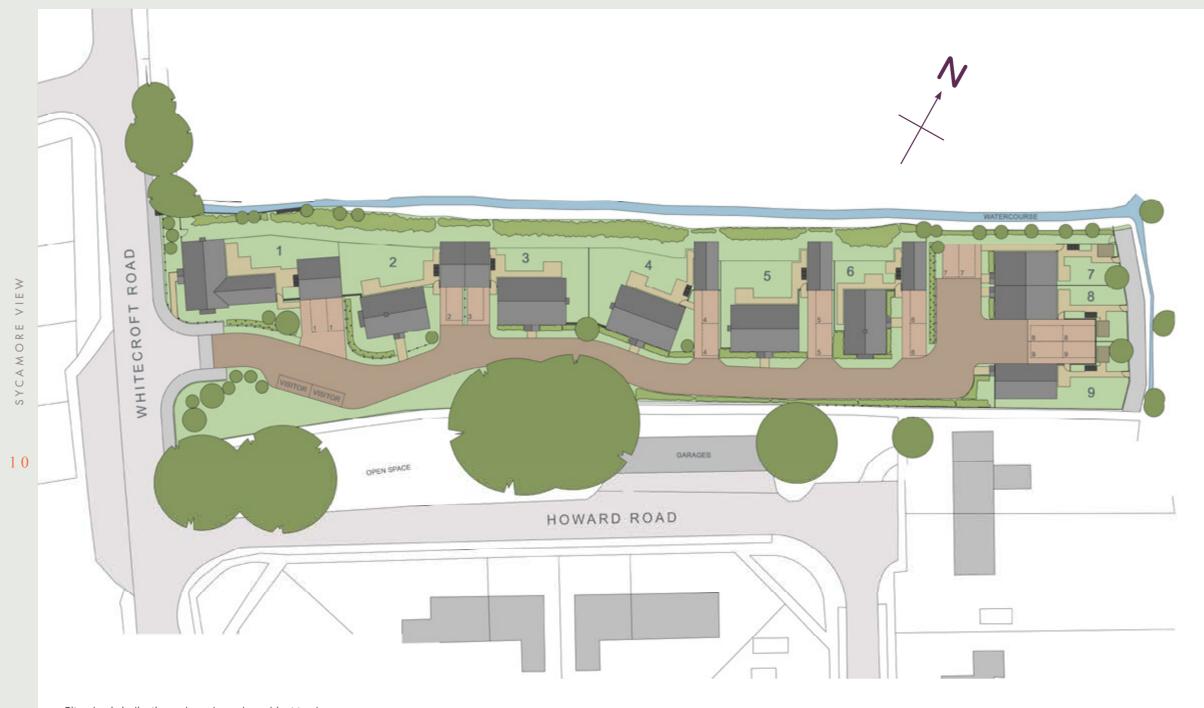

# Site plan

A selection of beautifully crafted 2, 3 and 4 bedroom homes are available to purchase.

PLOT 1 – THE SYCAMORE

4 bedroom detached house

PLOT 2 – THE MAPLE

3 bedroom detached house

**PLOT 3 – THE WILLOW** 

4 bedroom detached house

PLOT 4 - THE WILLOW

4 bedroom detached house

PLOT 5 – THE WILLOW

4 bedroom detached house

PLOT 6 – THE MAPLE

3 bedroom detached house

PLOT 7 - THE BEECH

2 bedroom semi-detached house

PLOT 8 - THE BEECH

2 bedroom semi-detached house

PLOT 9 - THE OAK

2 bedroom detached house

Site plan is indicative only and may be subject to change.

CGI for illustrative purposes only