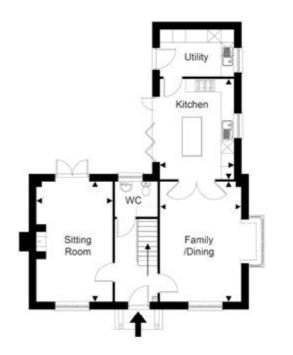

# GROUND FLOOR

Kitchen 3.45m (11'4") x 4.68m (15'4") Family/Dining 3.79m (12'5") x 5.59m (18'4") Sitting Room 3.55m (11'8") x 5.59m (18'4")

# FIRST FLOOR

3.79m (12'5") x 5.59m (11'7") Bedroom 1 Bedroom 2 3.49m (11'5") x 3.39m (11'1") 3.45m (11'4") × 3.00m (9'10") Bedroom 3 Bedroom 4 2.25m (7'5") x 3.00m (9'10")