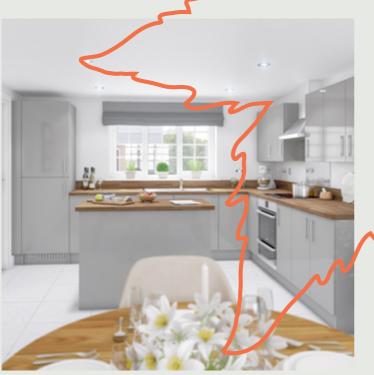

# KITCHEN

**Kitchen Units** Symphony Cranbrook in Sage

Wall tiles Metro brick flat white

Worktops Symphony Chalet Oak

Floor tiles Porcelenoca Arizona Caliza

Handles Brushed Copper Bridge

Sink Metra 1.5 bowl Rock Grey

# KITCHENS

**Kitchen Units** Symphony Alta range

Worktops/Upstands Symphony Oak block

All Zanussi integrated appliance options are the

same as plot 1 (opposite page). Plots 2-6 include

Additional appliances are included – please see

double oven. Plots 7-9 include single oven.

the full specification brochure.

Nickel Barrel D

Floor tiles Porcelenoca Nast Blanco

Sink 1.5 half bowl stainless steel