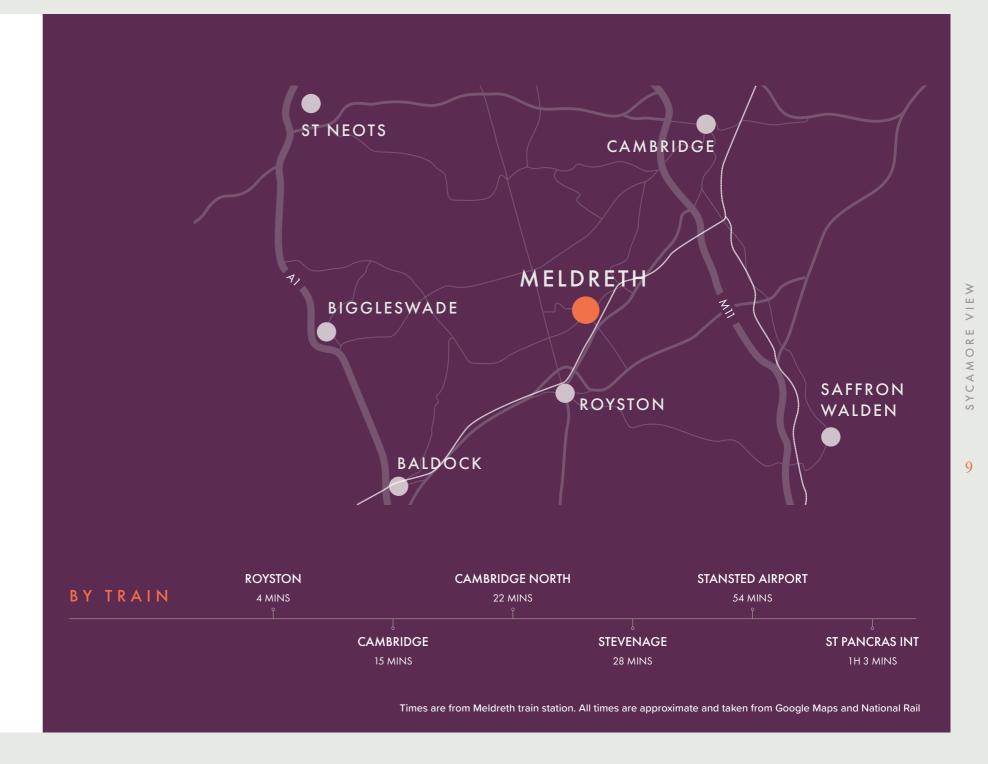

# Perfectly positioned

With Meldreth boasting its own railway station and a proximity to major roads, Sycamore View has 360° connectivity.

Handy bus stops link the village with Royston, Cambridge and neighbouring villages. Meldreth station is a short walk away and offers trains into Cambridge and central London, while nearby Royston station runs a Great Northern service, allowing commuters to reach King's Cross in 38 minutes. Those travelling by car are equally well served with the A10, A505 and M11 road network. As for air travel, Stansted and Luton Airport are just a 40 minute drive away, reaching a variety of international destinations