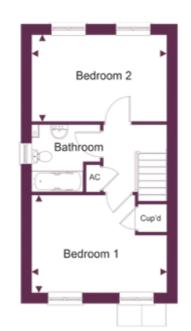

# GROUND FLOOR

Kitchen Sitting Room 4.47m (14'8") x 3.04m (10'0") 3.42m (11'3") x 4.03m (13'3")

# FIRST FLOOR

 Bedroom 1
 4.47m (14'8") x 3.23m (10'7")

 Bedroom 2
 4.47m (14'8") x 2.87m (9'5")